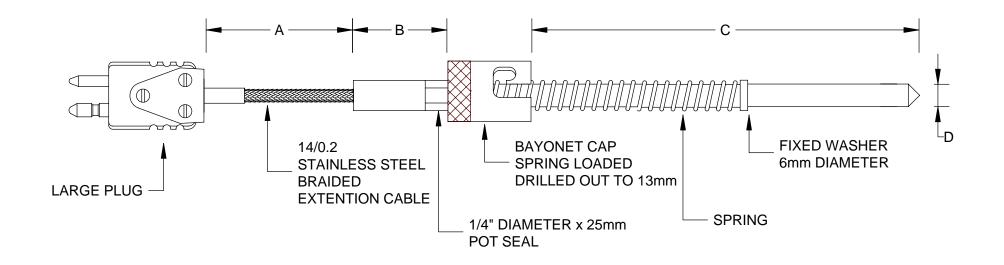

TYPE K THERMOCOUPLE

TYPE J THERMOCOUPLE

YM3 STYLE COMPLETE WITH LARGE PLUG

## **TEMPERATURE CONTROLS PTY LTD**

Certificate No:QEC 14412 AS/NZS 9001:2000

> Quality ISO 9001

## **CONDITIONS**

THIS DRAWING IS OUR EXCLUSIVE PROPERTY AND MUST NOT BE COPIED OR HANDED TO ANY OTHER PARTIES WITH OUT WRITTEN PERMISSION. IT SHALL BE RETURNED UPON REQUEST

SYDNEY: 7 YAMMA ST SEFTON, NSW 2162 PHONE: (02) 9721 8644 FAX: (02) 9738 9339

MELBOURNE : 8/280 Whitehall St YARRAVILLE VIC 3013

PHONE: (03) 9687 0000 FAX: (03) 9687 1900

EMAIL :sales@temperature.com.au

TITLE

|             |                | DWG NO : SD 016 |
|-------------|----------------|-----------------|
| SCALE : NTS | DRAWING BY R.M | REV : 00        |